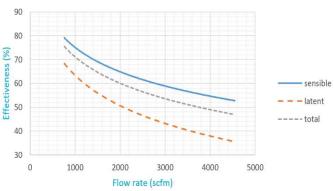

# Effectiveness at balanced flow-summer

\*Based on a CORE height of 1000 mm, test conditions following AHRI Summer and Winter Conditions

| 50                   | supply & ex | supply 8 | Winter   |           |            | Summe   | Summer    |            |        | Pressure Drop |  |
|----------------------|-------------|----------|----------|-----------|------------|---------|-----------|------------|--------|---------------|--|
| Sc.                  | 7           |          | sensible | latent ef | total eff. | sensibl | latent ef | total eff. | supply | exhaust       |  |
| S                    | scfm        | fpm      | %        | %         | %          | %       | %         | %          | in.wg  | in.wg         |  |
| flow &<br>AHRI 1060* | 758         | 100      | 79       | 68        | 75         | 79      | 68        | 72         | 0.08   | 0.22          |  |
|                      | 1704        | 225      | 67       | 54        | 63         | 67      | 54        | 59         | 0.19   | 0.53          |  |
|                      | 2650        | 350      | 61       | 45        | 56         | 61      | 45        | 51         | 0.34   | 0.88          |  |
|                      | 3597        | 475      | 56       | 40        | 51         | 56      | 40        | 46         | 0.52   | 1.25          |  |
|                      | 4543        | 600      | 53       | 35        | 47         | 53      | 35        | 42         | 0.74   | 1.66          |  |