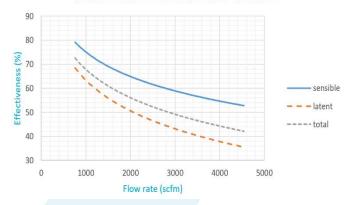

#### **Effectiveness**

| 50                   | supply & ex | supply 8 | Winter   |           |            | Summe   | Summer    |            |        | Pressure Drop |  |
|----------------------|-------------|----------|----------|-----------|------------|---------|-----------|------------|--------|---------------|--|
| Sc.                  | 7           |          | sensible | latent ef | total eff. | sensibl | latent ef | total eff. | supply | exhaust       |  |
| S                    | scfm        | fpm      | %        | %         | %          | %       | %         | %          | in.wg  | in.wg         |  |
| flow &<br>AHRI 1060* | 758         | 100      | 79       | 68        | 75         | 79      | 68        | 72         | 0.08   | 0.22          |  |
|                      | 1704        | 225      | 67       | 54        | 63         | 67      | 54        | 59         | 0.19   | 0.53          |  |
|                      | 2650        | 350      | 61       | 45        | 56         | 61      | 45        | 51         | 0.34   | 0.88          |  |
|                      | 3597        | 475      | 56       | 40        | 51         | 56      | 40        | 46         | 0.52   | 1.25          |  |
|                      | 4543        | 600      | 53       | 35        | 47         | 53      | 35        | 42         | 0.74   | 1.66          |  |