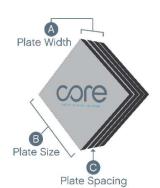

# **DIMENSIONS** [inch]

| <b>Product Dimensions</b> |         |
|---------------------------|---------|
| A-Width                   | 39.4 in |
| B-Plate Size              | 29.5 in |
| C-Plate Spacing           | 0.11 in |
| D-Diagonal                | 41.8 in |
| # Sections                | 1       |
| Cores per section         | 1       |
| Rows Deep                 | 1       |
| Total cores               | 1       |
|                           |         |