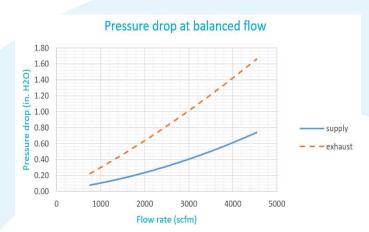

## PRESSURE DROP

| 50                   | supply & ex | supply 8 | Winter   |           |            | Summe   | Summer    |            |        | Pressure Drop |  |
|----------------------|-------------|----------|----------|-----------|------------|---------|-----------|------------|--------|---------------|--|
| Sc.                  | 7           |          | sensible | latent ef | total eff. | sensibl | latent ef | total eff. | supply | exhaust       |  |
| S                    | scfm        | fpm      | %        | %         | %          | %       | %         | %          | in.wg  | in.wg         |  |
| flow &<br>AHRI 1060* | 758         | 100      | 79       | 68        | 75         | 79      | 68        | 72         | 0.08   | 0.22          |  |
|                      | 1704        | 225      | 67       | 54        | 63         | 67      | 54        | 59         | 0.19   | 0.53          |  |
|                      | 2650        | 350      | 61       | 45        | 56         | 61      | 45        | 51         | 0.34   | 0.88          |  |
|                      | 3597        | 475      | 56       | 40        | 51         | 56      | 40        | 46         | 0.52   | 1.25          |  |
|                      | 4543        | 600      | 53       | 35        | 47         | 53      | 35        | 42         | 0.74   | 1.66          |  |