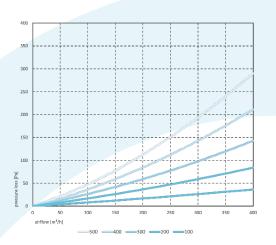

## PRESSURE DROP

\*Based on test conditions following DIN EN 308:1997-06 (Environmental conditions: intake air temp. 5°C, humidity 70%; extracted air: 25°C, humidity 50%)