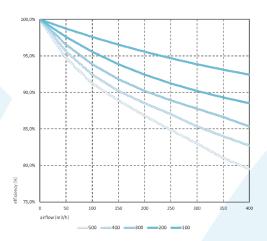

# **CORE RU300**

#### **DESCRIPTION**

The RU300 is created specifically for applications where overall dimensions and efficiency plays a crucial role. To balance the high performance and limited freedom of dimensioning, the product is stretched to decrease thickness and is designed with high performance channel design.

#### **PRODUCT BENEFITS**

- Special PS for hygienic purposes
- Available with fire protection
- Available heights: 150 500 mm
- Leakage: < 1 % of nominal flow rate, 100 % leakage tested
- Material resistance: -30 °C +50 °C (very low freezing point)

### **EFFICIENCY**



## PRESSURE DROP



\*Based on test conditions following DIN EN 308:1997-06 (Environmental conditions: intake air temp. 5°C, humidity 70%; extracted air: 25°C, humidity 50%)

## **DIMENSIONS** [mm]



Visit us at www.core.life to learn more about us and our products. We look forward to hearing from you!