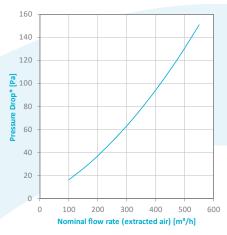

# PRESSURE DROP

\*Based on a CORE height of 500 mm, test conditions following DIN EN 308:1997-06 (intake air: temp. 5 °C, humidity 70 %; extracted air: 25 °C, humidity 50 %)