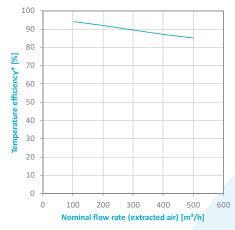

# **TEMPERATURE EFFICIENCY**

# PRESSURE DROP

\*Based on a CORE height of 500 mm, test conditions following DIN EN 308:1997-06 (intake air: temp. 5 °C, humidity 70 %; extracted air: 25 °C, humidity 50 %)