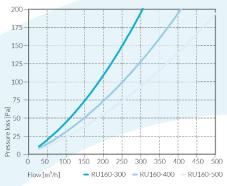

## PRESSURE DROP

\*Based on test conditions following DIN EN 308:1997-06 (Environmental conditions: temp. 14°C, humidity 12%; inside conditions: 20°C, humidity 58%)