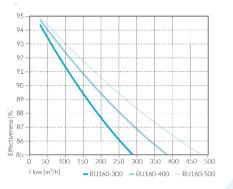

# CORE RU160

### DESCRIPTION

The RU160 is the heat exchanger with a similar pressure drop to the RS160 product, with the highest thermal efficiency in the range. This product provides ultimate energy recovery rate.

#### EFFICIENCY



#### **PRODUCT BENEFITS**

- Special PS for hygienic purposes
- Available with fire protection
- Available heights: 150 500 mm
- Leakage: < 1 % of nominal flow rate, 100 % leakage tested
- Material resistance: -30 °C +50 °C (very low freezing point)

## PRESSURE DROP



\*Based on test conditions following DIN EN 308:1997-06 (Environmental conditions: temp. 14°C, humidity 12%; inside conditions: 20°C, humidity 58%)

#### DIMENSIONS [mm]



Visit us at www.core.life to learn more about us and our products. We look forward to hearing from you!



----<del>-</del>