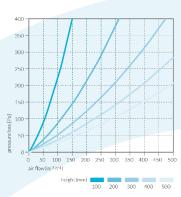

### EFFICIENCY

#### 90 85 80 70 eistungsfähigkeit [%] 65 60 0 50 100 1 Luftstrom[m<sup>2</sup> h<sup>-2</sup>] 150 200 300 350 400 Llöhe (mm) 100 200 300 100 500

\*Based on test conditions following DIN EN 308:1997-06 (Environmental conditions: temp. 14°C, humidity 12%; inside conditions: 20°C, humidity 58%)