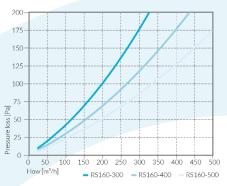

## PRESSURE DROP

\*Based on test conditions following DIN EN 308:1997-06 (Environmental conditions: temp. 14°C, humidity 12%; inside conditions: 20°C, humidity 58%)