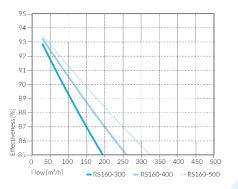

# CORE RS160

#### DESCRIPTION

The RS160 is the widely known standard product with the right balance between price, pressure drop and efficiency. The continuous growth even after nearly 20 years is proof of its success.

### EFFICIENCY



#### **PRODUCT BENEFITS**

- Special PS for hygienic purposes
- Available with fire protection
- Available heights: 100 500 mm
- Leakage: < 1 % of nominal flow rate, 100 % leakage tested
- Material resistance: -30 °C +50 °C (very low freezing point)

## PRESSURE DROP



\*Based on test conditions following DIN EN 308:1997-06 (Environmental conditions: temp. 14°C, humidity 12%; inside conditions: 20°C, humidity 58%)

#### DIMENSIONS [mm]



Visit us at www.core.life to learn more about us and our products. We look forward to hearing from you!