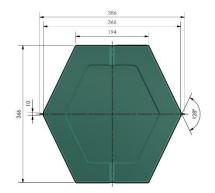

NSIBLE EFFICIENCY

92

91

90

89

88

87

86

85

84 83

Effectiveness [%]

# PRODUCT BENEFITS

- Available with fire protection
- Available heights: 100 500 mm
- Leakage: < 1 % of nominal flow rate, 100 % leakage tested
- Material resistance: -30 °C +50 °C (very low freezing point)

### PRESSURE DROP



\*Based on test conditions following DIN EN 308:1997-06 (Environmental conditions: temp. 14°C, humidity 12%; inside conditions: 20°C, humidity 58%)

# LATENT EFFICIENCY

Flow [m³/h]

150



200

250

- RC160 --- RCH160

\*Based on test conditions following DIN EN 308:1997-06 (Environmental conditions: temp. 14°C, humidity 12%; inside conditions: 20°C, humidity 58%)

Visit us at www.core.life to learn more about us and our products. We look forward to hearing from you!

# DIMENSIONS [mm]