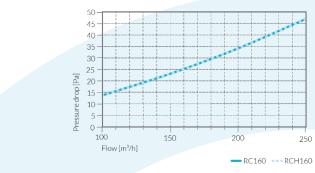

### PRESSURE DROP

\*Based on test conditions following DIN EN 308:1997-06 (Environmental conditions: temp. 14°C, humidity 12%; inside conditions: 20°C, humidity 58%)