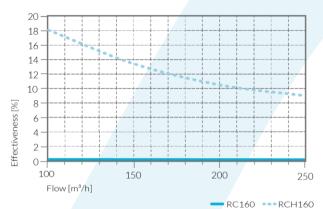

# LATENT EFFICIENCY

Flow [m³/h]

150

200

250

- RC160 --- RCH160

\*Based on test conditions following DIN EN 308:1997-06 (Environmental conditions: temp. 14°C, humidity 12%; inside conditions: 20°C, humidity 58%)