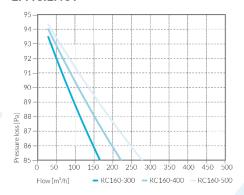

### PRESSURE DROP

\*Based on test conditions following DIN EN 308:1997-06 (Environmental conditions: temp. 14°C, humidity 12%; inside conditions: 20°C, humidity 58%)