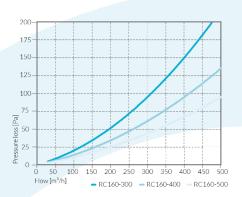

### PRESSURE DROP

\*Based on test conditions following DIN EN 308:1997-06 (Environmental conditions: temp. 14°C, humidity 12%; inside conditions: 20°C, humidity 58%)