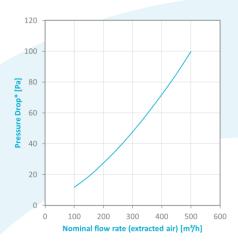

## PRESSURE DROP

\*Based on a CORE height of 500 mm, test conditions following DIN EN 308:1997-06 (intake air: temp. 5 °C, humidity 70 %; extracted air: 25 °C, humidity 50 %)