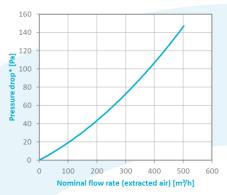

#### PRESSURE DROP

\*Based on a CORE height of 500 mm, test conditions following DIN EN 308:1997-06 (intake air: temp. 5 °C, humidity 70 %; extracted air: 25 °C, humidity 50 %)