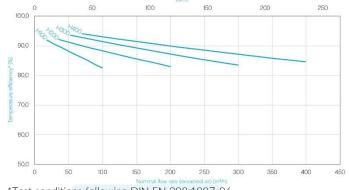

# TEMPERATURE EFFICIENCY (HIGHTS 100 – 400 mm)

\*Test conditions following DIN EN 308:1997-06 (intake air: temp. 5  $^{\circ}$ C, humidity 70 %; extracted air: temp. 25  $^{\circ}$ C, humidity 50 %).