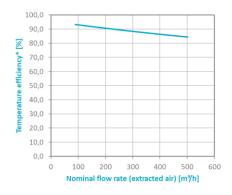

#### **TEMPERATURE EFFICIENCY**

#### PRESSURE DROP

\*Based on a CORE height of 500 mm, test conditions following DIN EN 308:1997-06 (intake air: temp. 5 °C, humidity 70 %; extracted air: 25 °C, humidity 50 %)