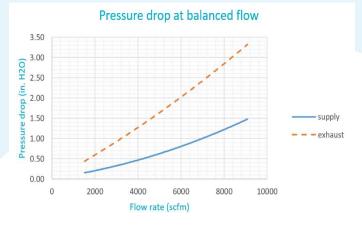

## PRESSURE DROP

|     | supply & e | supply & | Winter   |           |            | Summe    | Summer    |            |        | Pressure Drop |  |
|-----|------------|----------|----------|-----------|------------|----------|-----------|------------|--------|---------------|--|
|     |            |          | sensible | latent ef | total eff. | sensible | latent ef | total eff. | supply | exhaust       |  |
|     | scfm       | fpm      | %        | %         | %          | %        | %         | %          | in.wg  | in.wg         |  |
| ⊳   | 1516       | 100      | 83       | 75        | 80         | 83       | 75        | 78         | 0.16   | 0.44          |  |
|     | 3408       | 225      | 75       | 65        | 71         | 75       | 65        | 69         | 0.39   | 1.07          |  |
|     | 5301       | 350      | 70       | 59        | 66         | 70       | 59        | 63         | 0.68   | 1.75          |  |
| 060 | 7193       | 475      | 67       | 54        | 63         | 67       | 54        | 59         | 1.04   | 2.50          |  |
| 4.  | 9086       | 600      | 64       | 50        | 60         | 64       | 50        | 56         | 1/18   | 2 22          |  |

\*This data is for AHRI 1060 standard conditions and under balanced flow.