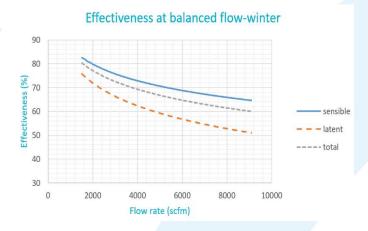

#### Effectiveness

|     | supply & e | supply & | Winter   |           |            | Summe    | Summer    |            |        | Pressure Drop |  |
|-----|------------|----------|----------|-----------|------------|----------|-----------|------------|--------|---------------|--|
|     |            |          | sensible | latent ef | total eff. | sensible | latent ef | total eff. | supply | exhaust       |  |
|     | scfm       | fpm      | %        | %         | %          | %        | %         | %          | in.wg  | in.wg         |  |
| ⊳   | 1516       | 100      | 83       | 75        | 80         | 83       | 75        | 78         | 0.16   | 0.44          |  |
|     | 3408       | 225      | 75       | 65        | 71         | 75       | 65        | 69         | 0.39   | 1.07          |  |
|     | 5301       | 350      | 70       | 59        | 66         | 70       | 59        | 63         | 0.68   | 1.75          |  |
| 060 | 7193       | 475      | 67       | 54        | 63         | 67       | 54        | 59         | 1.04   | 2.50          |  |
| 4.  | 9086       | 600      | 64       | 50        | 60         | 64       | 50        | 56         | 1/18   | 2 22          |  |

\*This data is for AHRI 1060 standard conditions and under balanced flow.