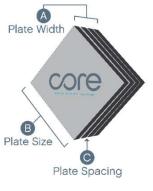

### DIMENSIONS [inch]

| A-Width           |         |  |  |
|-------------------|---------|--|--|
| A-WIGUI           | 39.4 in |  |  |
| B-Plate Size      | 59.1 in |  |  |
| C-Plate Spacing   | 0.11 in |  |  |
| D-Diagonal        | 83.5 in |  |  |
| # Sections        | 1       |  |  |
| Cores per section | 4       |  |  |
| Rows Deep         | 1       |  |  |
| Total cores       | 4       |  |  |