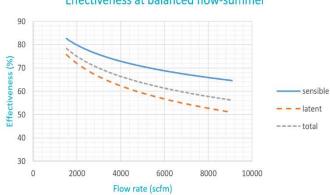

### Effectiveness at balanced flow-summer

\*Based on a CORE height of 1000 mm, test conditions following AHRI Summer and Winter Conditions

|     | supply & e | supply & | Winter   |           |            | Summe    | Summer    |            |        | Pressure Drop |  |
|-----|------------|----------|----------|-----------|------------|----------|-----------|------------|--------|---------------|--|
|     |            |          | sensible | latent ef | total eff. | sensible | latent ef | total eff. | supply | exhaust       |  |
|     | scfm       | fpm      | %        | %         | %          | %        | %         | %          | in.wg  | in.wg         |  |
| ⊳   | 1516       | 100      | 83       | 75        | 80         | 83       | 75        | 78         | 0.16   | 0.44          |  |
|     | 3408       | 225      | 75       | 65        | 71         | 75       | 65        | 69         | 0.39   | 1.07          |  |
|     | 5301       | 350      | 70       | 59        | 66         | 70       | 59        | 63         | 0.68   | 1.75          |  |
| 060 | 7193       | 475      | 67       | 54        | 63         | 67       | 54        | 59         | 1.04   | 2.50          |  |
| 4.  | 9086       | 600      | 64       | 50        | 60         | 64       | 50        | 56         | 1/18   | 2 22          |  |

\*This data is for AHRI 1060 standard conditions and under balanced flow.