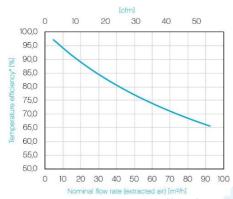

# **TEMPERAURE EFFICIENCY**

## PRESSURE DROP

\*Based on a CORE height of 300 mm, test conditions following DIN EN 308:1997-06 (intake air: temp. 5 °C, humidity 70 %; extracted air: 25 °C, humidity 50 %)