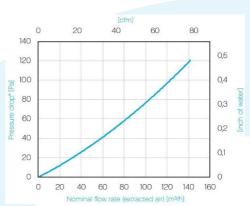

## PRESSURE DROP

\*Based on a CORE height of 300 mm, test conditions following DIN EN 308:1997-06 (intake air: temp. 5 °C, humidity 70 %; extracted air: 25 °C, humidity 50 %)